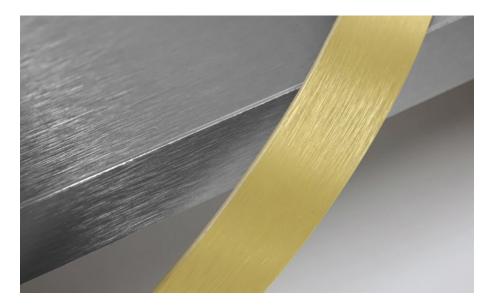

### Advantages

- Light and easy to process with standard carpentry tools
- Scrub resistant
- No polishing required after removal of the protective film
- No oxidation
- 100% perfectly matched ABS edging

### **Complementary products**

**ABS Edging** 

All boards have excellent wear resistance and are supplied with a **protective surface PE foil**.