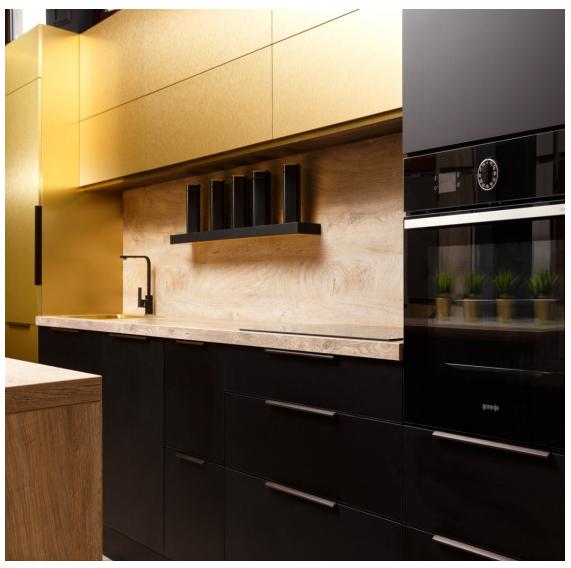

### Projects

Drvona d.o.o kitchen design

| Sector:    | Households                  |
|------------|-----------------------------|
| Location:  | Croatia, Ambienta Fair 2018 |
| Architect: | Drvona d.o.o, Karlovac      |

Kronospan products:

ALU MDF AL04 Brushed Gold

Acrylic Matt 0190 AM Black

Worktop K107 FP Elegance Endgrain Oak

Splashback K107 FP Elegance Endgrain Oak