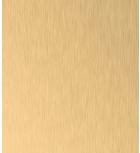

# Krono design®

# **Metal Boards**



#### **Decor range**

Kronodesign<sup>®</sup> Metal Boards range includes 6 exclusive designs that reflect modernity and sophistication. The Aluminium, Platinum, Inox, Gold, Copper and Bronze can bring a touch of class and exclusivity to anything from decorative elements to furniture and whole interiors.

Strong, durable and versatile, the Metal Boards help to create individual and appealing interior design projects. Ideal for vertical furniture elements, their scrub resistant surface guarantees long lasting good looks.





AL04 Brushed Gold



AL05 Brushed Copper



AL06 Brushed Bronze



### **Product Description**

Kronodesign<sup>®</sup> Metal Boards are produced from high quality MDF substrate coated with brushed aluminium sheet with scrub resistant coating, and covered with protection foil. They are recommended for vertical use in dry conditions.

Applications:

- Interior frontals
- Domestic, business and commercial areas

Dimensions:

2800 x 1300 x 18.7 mm





### Advantages

- Light and easy to process with standard carpentry tools
- Scrub resistant
- No polishing required after removal of the protective film
- No oxidation
- 100% perfectly matched ABS edging













### Projects

**Hotel Posh** 

| Sector:     | Hospitality           |
|-------------|-----------------------|
| Location:   |