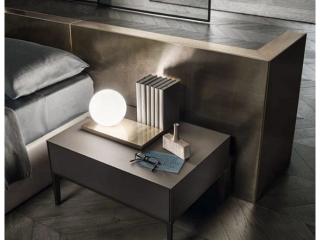

Strong, durable and versatile, the Metal Boards help to create individual and appealing interior design projects. Ideal for vertical furniture elements, their scrub resistant surface guarantees long lasting good looks.

### **Product Description**

Kronodesign<sup>®</sup> Metal Boards are produced from high quality MDF substrate coated with brushed aluminium sheet with scrub resistant coating, and covered with protection foil. They are recommended for vertical use in dry conditions.

Applications:

- Interior frontals
- Domestic, business and commercial areas

Dimensions:

2800 x 1300 x 18.7 mm