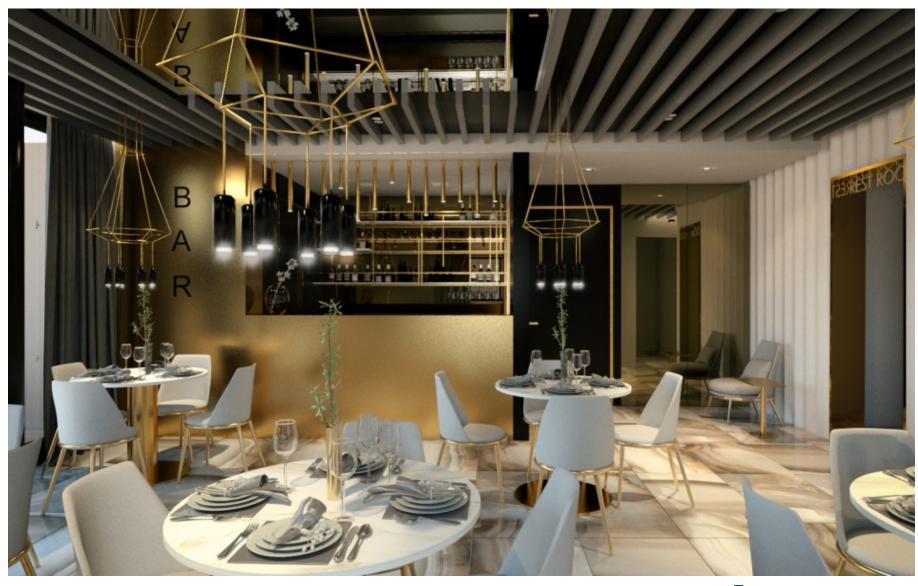

### Projects

**Hotel Posh** 

| Sector:     | Hospitality           |
|-------------|-----------------------|
| Location:   | Croatia, Split, Žnjan |
| Architect:  | Studio Geci d.o.o.    |
| Fabricator: | Gala Drvo d.o.o       |

Kronospan product:

ALU MDF AL04 Brushed Gold