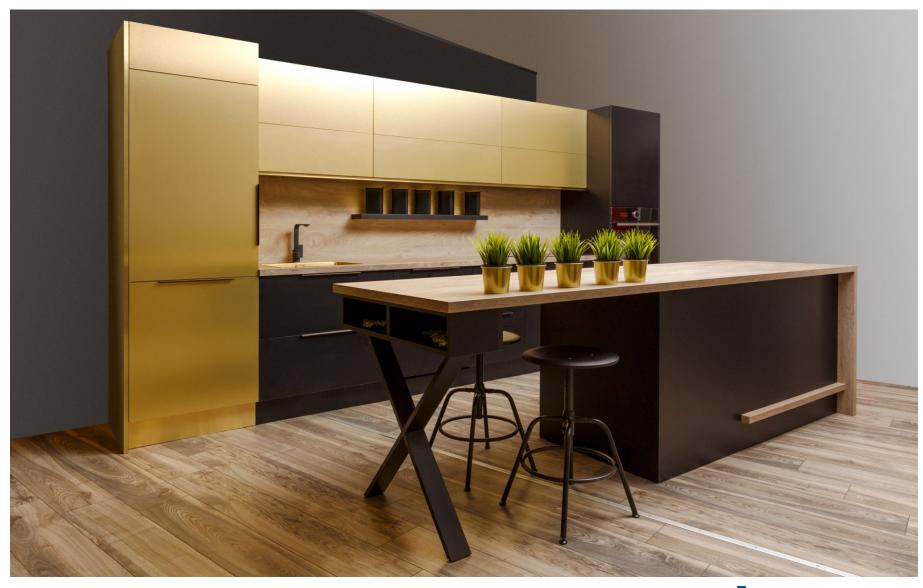

### Projects

Drvona d.o.o kitchen design

| Sector:    | Households                  |
|------------|-----------------------------|
| Location:  | Croatia, Ambienta Fair 2018 |
| Architect: | Drvona d.o.o, Karlovac      |

Kronospan products:

ALU MDF AL04 Brushed Gold

Acrylic Matt 0190 AM Black

Worktop K107 FP Elegance Endgrain Oak

Splashback K107 FP Elegance Endgrain Oak