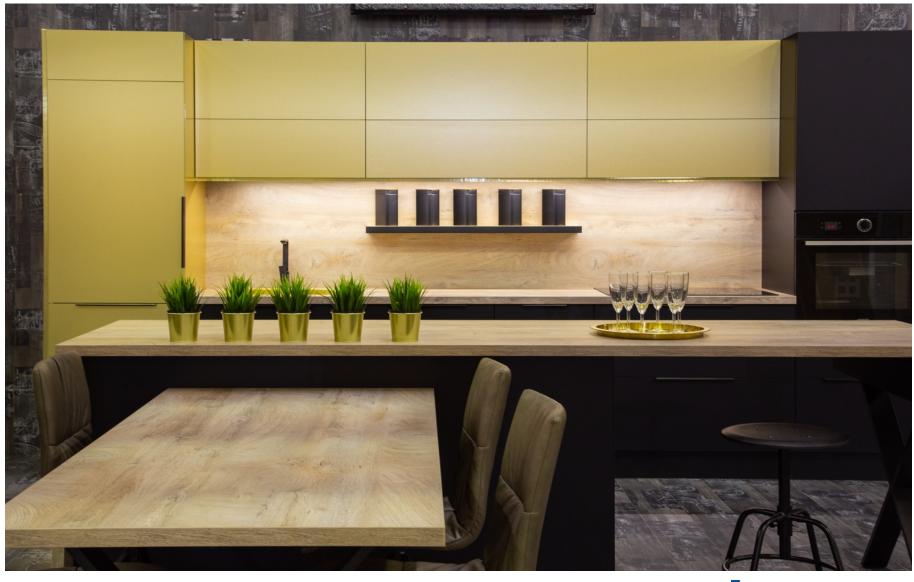

### Projects

Drvona d.o.o kitchen design

| Sector:    | Households                  |
|------------|-----------------------------|
| Location:  | Croatia, Ambienta Fair 2018 |
| Architect: | Drvona d.o.o, Karlovac      |

Kronospan products:

ALU MDF AL04 Brushed Gold

Acrylic Matt 0190 AM Black

Worktop K107 FP Elegance Endgrain Oak

Splashback K107 FP Elegance Endgrain Oak