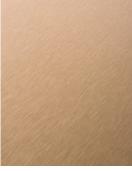

# Krono design®

# **Metal Boards**



#### **Decor range**

Kronodesign<sup>®</sup> Metal Boards range includes 6 exclusive designs that reflect modernity and sophistication. The Aluminium, Platinum, Inox, Gold, Copper and Bronze can bring a touch of class and exclusivity to anything from decorative elements to furniture and whole interiors.

Strong, durable and versatile, the Metal Boards help to create individual and appealing interior design projects. Ideal for vertical furniture elements, their scrub resistant surface guarantees long lasting good looks.





AL04 Brushed Gold



AL05 Brushed Copper



AL06 Brushed Bronze



### **Product Description**

Kronodesign<sup>®</sup> Metal Boards are produced from high quality MDF substrate coated with brushed aluminium sheet with scrub resistant coating, and covered with protection foil. They are recommended for vertical use in dry conditions.

Applications:

- Interior frontals
- Domestic, business and commercial areas

Dimensions:

2800 x 1300 x 18.7 mm





### Advantages

- Light and easy to process with standard carpentry tools
- Scrub resistant
- No polishing required after removal of the protective film
- No oxidation
- 100% perfectly matched ABS edging













### Projects

**Hotel Posh** 

| Sector:     | Hospitality           |
|-------------|-----------------------|
| Location:   | Croatia, Split, Žnjan