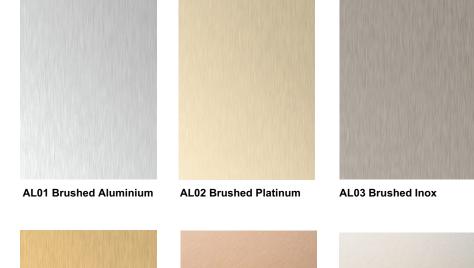

#### **Decor range**

Kronodesign<sup>®</sup> Metal Boards range includes 6 exclusive designs that reflect modernity and sophistication. The Aluminium, Platinum, Inox, Gold, Copper and Bronze can bring a touch of class and exclusivity to anything from decorative elements to furniture and whole interiors.

Strong, durable and versatile, the Metal Boards help to create individual and appealing interior design projects. Ideal for vertical furniture elements, their scrub resistant surface guarantees long lasting good looks.