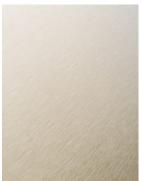

# Krono design®

# **Metal Boards**



#### **Decor range**

Kronodesign<sup>®</sup> Metal Boards range includes 6 exclusive designs that reflect modernity and sophistication. The Aluminium, Platinum, Inox, Gold, Copper and Bronze can bring a touch of class and exclusivity to anything from decorative elements to furniture and whole interiors.

Strong, durable and versatile, the Metal Boards help to create individual and appealing interior design projects. Ideal for vertical furniture elements, their scrub resistant surface guarantees long lasting good looks.





AL04 Brushed Gold



AL05 Brushed Copper



AL06 Brushed Bronze



### **Product Description**

Kronodesign<sup>®</sup> Metal Boards are produced from high quality MDF substrate coated with brushed aluminium sheet with scrub resistant coating, and covered with protection foil. They are recommended for vertical use in dry conditions.

Applications:

- Interior frontals
- Domestic, business and commercial areas

Dimensions:

2800 x 1300 x 18.7 mm





### Advantages

- Light and easy to process with standard carpentry tools
- Scrub resistant
- No polishing required after removal of the protective film
- No oxidation
- 100% perfectly matched ABS edging













### Projects

**Hotel Posh** 

| Sector:     | Hospitality           |
|-------------|-----------------------|
| Location:   | Croatia, Split, Žnjan |
| Architect:  | Stud