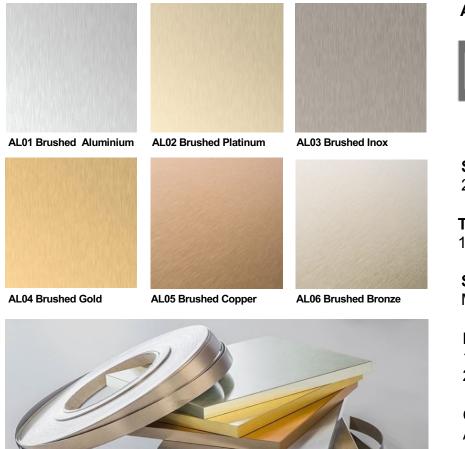

#### **Decor range**

Kronodesign<sup>®</sup> Metal Boards range includes 6 exclusive designs that reflect modernity and sophistication. The Aluminium, Platinum, Inox, Gold, Copper and Bronze can bring a touch of class and exclusivity to anything from decorative elements to furniture and whole interiors.

AL04 Brushed Gold

AL05 Brushed Copper

AL06 Brushed Bronze