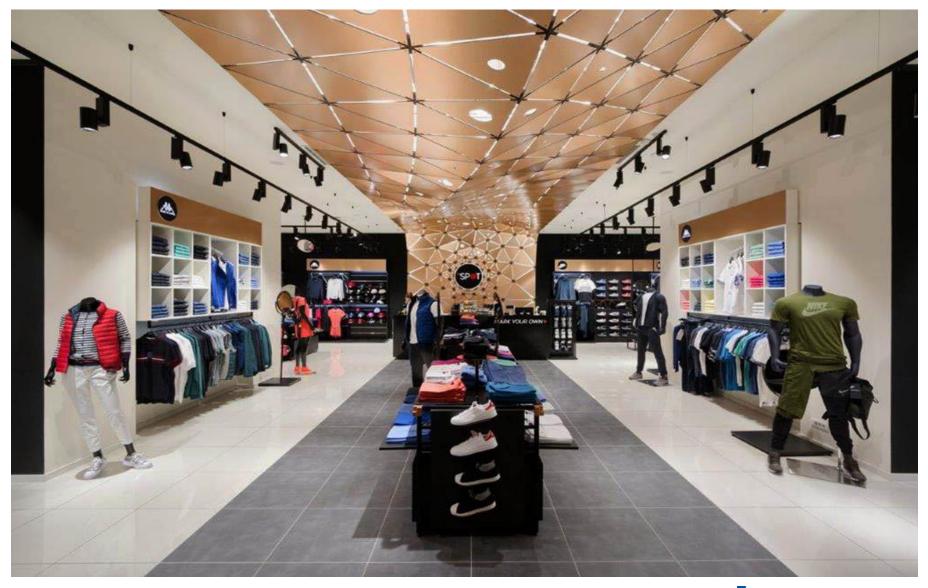

### Projects

The SPOT

| Sector:    | Commercial                  |
|------------|-----------------------------|
| Location:  | Serbia, Belgrade / Novi Sad |
| Architect: | Modelart Arhitekti and      |

**Digital Design Center** 

Kronospan product:

HPL AL05 Brushed Copper