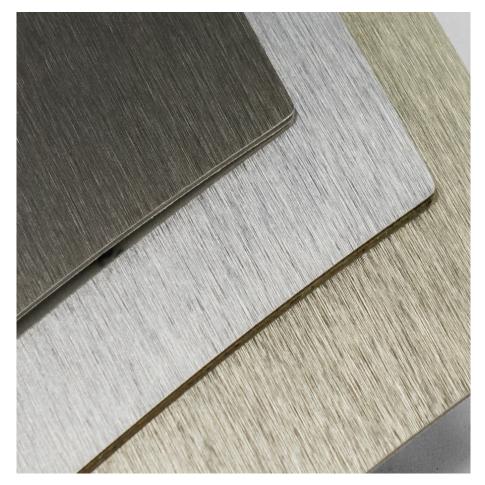

#### **Decor range**

Kronodesign<sup>®</sup> Metal Boards range includes 6 exclusive designs that reflect modernity and sophistication. The Aluminium, Platinum, Inox, Gold, Copper and Bronze can bring a touch of class and exclusivity to anything from decorative elements to furniture and whole interiors.

Strong, durable and versatile, the Metal Boards help to create individual and appealing interior design projects. Ideal for vertical furniture elements, their scrub resistant surface guarantees long lasting good looks.

AL04 Brushed Gold

AL05 Brushed Copper

AL06 Brushed Bronze