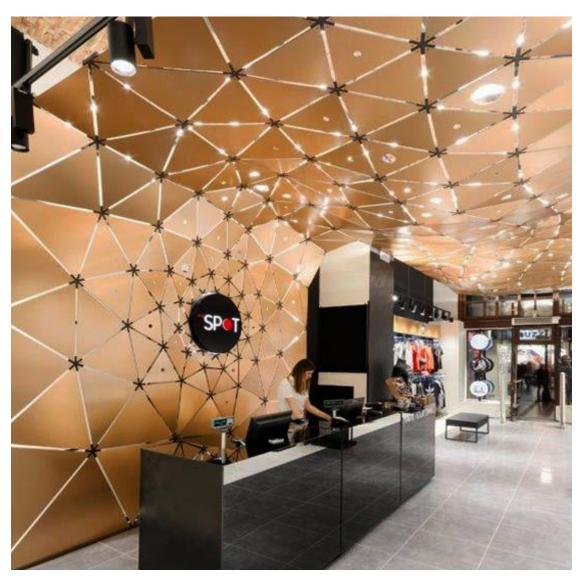

### Projects

The SPOT

| Sector:    | Commercial                  |
|------------|-----------------------------|
| Location:  | Serbia, Belgrade / Novi Sad |
| Architect: | Modelart Arhitekti and      |

**Digital Design Center** 

Kronospan product:

HPL AL05 Brushed Copper