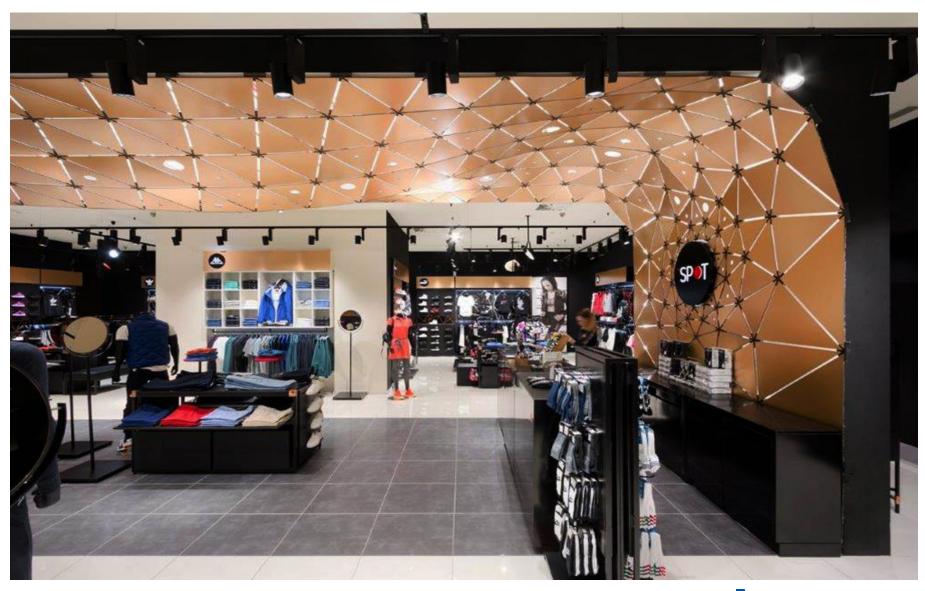

### Projects

The SPOT

| Sector:    | Commercial                  |
|------------|-----------------------------|
| Location:  | Serbia, Belgrade / Novi Sad |
| Architect: | Modelart Arhitekti and      |

**Digital Design Center** 

Kronospan product:

HPL AL05 Brushed Copper